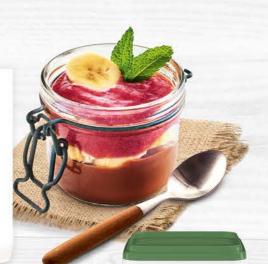

#### **Organic Vanilla Pudding with** raspberries

#### Preparation

- 1. Mix raspberry fruit preparation and lemon juice until smooth.
- 2. Portion frischli Organic Milk Pudding Vanilla in glasses.
- 3. Add raspberry fruit preparation on top of the pudding and garnish with raspberries.

- preparation • 50 ml organic lemon juice
- 800 g frischli Organic Milk **Pudding Vanilla**
- (10 pcs.)