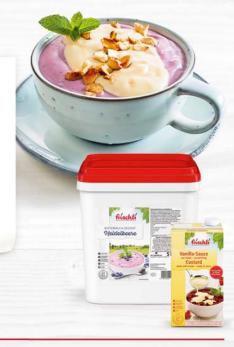

## Buttermilk Desserts

#### Deliciously creamy, fruity and fresh

Our refreshing buttermilk dessert trio with three delicious flavours. Ready-to-serve and perfect for innovative, fruity, fresh dessert impulses.

Original Italian recipe!

#### frischli

**Tiramisucreme** An ideal basis for delicious desserts and cakes. Convincing stability and guaranteed perfect portioning. No raw eggs for maximum product safety.

frischli Buttermilk Dessert Blueberry