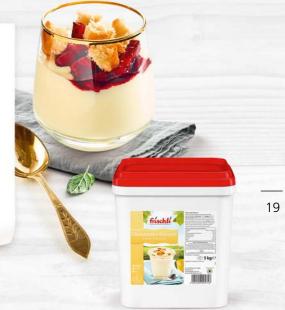

### frischli **Chocolate Pudding** With an exceptionally

aromatic chocolate flavour. Also available as 1 kg packaging.

#### **Creamy dessert classics** come in 1 kg or 5 kg pails

- no labelling required for additives
- ready-to-serve
- ideal for stock keeping
- excellent storability without refrigeration
- suitable for a vegetarian diet