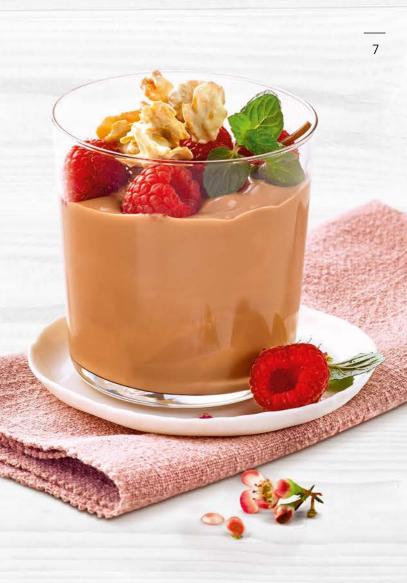

#### frischli Pudding Caramel

The perfect pudding for caramel lovers.

Intense chocolate flavour due to an extra amount of cocoa

frischli Pudding Dark Chocolate 50 % A unique chocolate

experience.

frischli Pudding Latte Macchiato The pudding option à la latte macchiato.