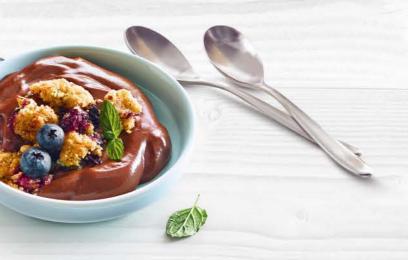

#### frischli Red Berry Pudding

An ideal combination with frischli Custard. With 55 % red fruit.