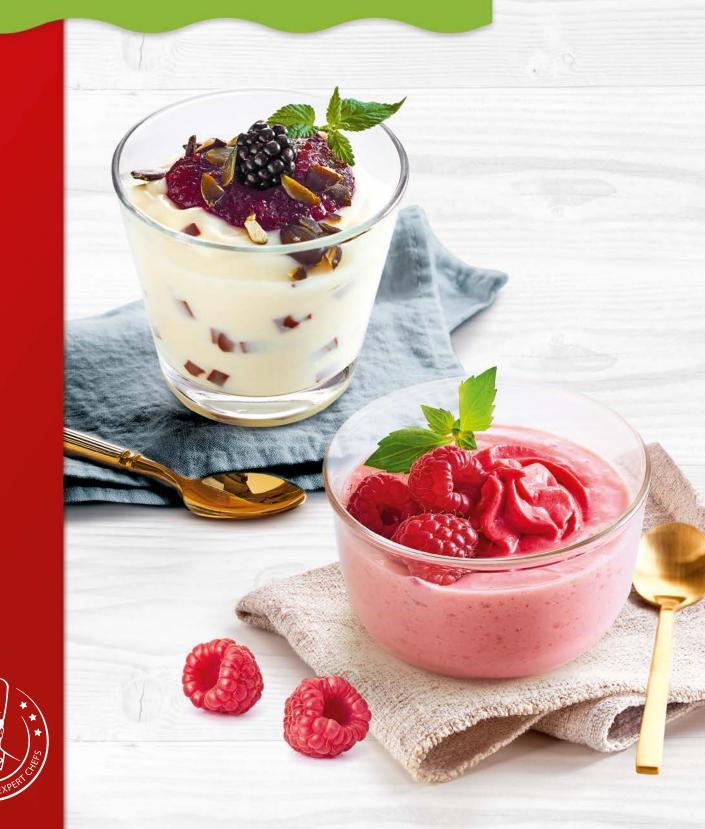

#### **Organic Vanilla Pudding with** raspberries

#### Preparation

- 1. Mix raspberry fruit preparation and lemon juice until smooth.
- 2. Portion frischli Organic Milk Pudding Vanilla in glasses.
- 3. Add raspberry fruit preparation on top of the pudding and garnish with raspberries.

- preparation • 50 ml organic lemon juice
- 800 g frischli Organic Milk **Pudding Vanilla**
- (10 pcs.)