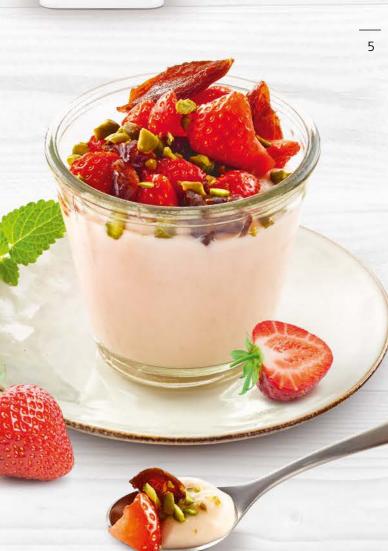

#### **Organic Vanilla Pudding with** raspberries

#### Preparation

- 1. Mix raspberry fruit preparation and lemon juice until smooth.
- 2. Portion frischli Organic Milk Pudding Vanilla in glasses.
- 3. Add raspberry fruit preparation on top of the pudding and garnish with raspberries.

- preparation • 50 ml organic lemon juice
- 800 g frischli Organic Milk **Pudding Vanilla**
- (10 pcs.)

### So practical our dosing pump!

Ingredients for 10 portions: • 100 g organic raspberry fruit

• 35 g fresh organic raspberries

17