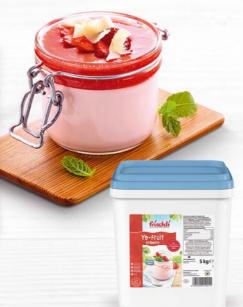

#### **Yo-Fruit Strawberry** with strawberry sauce & white chocolate

#### Preparation

- 1. Heat strawberries and agave syrup, bring to a brief boil, purée and cool down.
- 2. Portion frischli Yo-Fruit Strawberry in glasses.
- 3. Add strawberry sauce on top.
- 4. Finely grate white chocolate and sprinkle on top.

#### Ingredients for 10 portions:

- 150 g strawberries
- 10 g agave syrup • 800 g frischli Yo-Fruit
- Strawberry • 10 g white chocolate