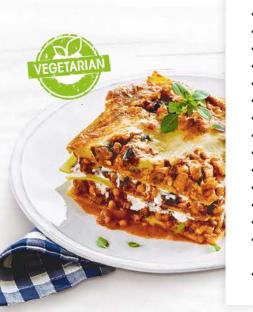

#### Vegetarian lasagne with red lentils

#### Preparation

- 1. Finely dice the vegetables and braise in olive oil.
- **2.** Add the lentils, tomato puree and strained tomatoes, simmer for 15 minutes and then season with spices and herbs.
- 3. Grease an ovenproof tin and place the first layer of lasagne sheets slightly overlapping on the bottom of the tin. Add 1/3 of the vegetables and lentil mixture on top and spread carefully. Spread 1/3 of the frischli Oven Bake Sauce on top and then the next layer of lasagne sheets. Then layer again with the lentil mixture, frischli Oven Bake Sauce and a last layer of lasagne sheets. Spread the rest of the lentil mixture and frischli Oven Bake Sauce on top.
- Sprinkle with cheese and bake at 180°C for about 45 minutes.

#### Ingredients for 10 portions:

- 200 g onions
- 300 g aubergines
- 300 g carrots
- 250 g celery
- 40 ml olive oil
- 350 g red lentils
- 150 g tomato puree
- 1 kg strained tomatoes
- salt, pepper
- sugar
- oregano
- thyme
- basil
- 1 kg lasagne sheets
- 1 kg frischli Casserole Sauce (Oven Bake Sauce)
- 200 g grated Emmental cheese