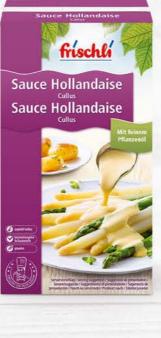

#### frischli **Sauce Hollandaise Cullus**

The ready-to-serve sauce with balanced and rich flavour. Also suitable for gratins and variations. Ideal for savoury dishes, hearty vegetables or rich meat. Acid-resistant.