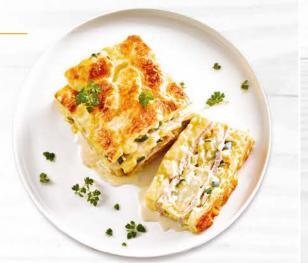

#### **Potatoe bake** with pineapple & ham

#### Preparation

- 1. Cut the boiled potatoes into slices. Dice the pineapple and courgettes.
- 2. Place 1/3 of the potatoes in a greased ovenproof dish so that they are slightly overlapping and spread 250 g of the frischli Oven Bake **Sauce** on top. Spread half the cooked ham and half the diced pineapple and courgettes on top. Add 250 g of the frischli Oven Bake Sauce on top. Layer the potatoes, frischli Oven Bake Sauce, ham, pineapple, courgettes and frischli Oven Bake Sauce again. Finish with a layer of potatoes and spread the rest of the sauce on top.
- 3. Sprinkle with cheese and bake at 180°C for about 50 minutes.

#### Ingredients for 10 portions:

- 1,700 g boiled potatoes (still firm to the bite)
- 500 g courgettes
- 400 g cooked ham, in slices
- 400 g pineapple chunks (tin)
- 1.25 | frischli Casserole Sauce (Oven Bake Sauce)
- 200 g grated Gouda