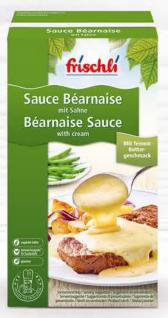

#### frischli **Béarnaise Sauce**

Perfect indulgence for meat dishes and vegetables. Based on the original French recipe with tarragon and chervil. Ready-to-serve at any time and suitable for freezing and defrosting.