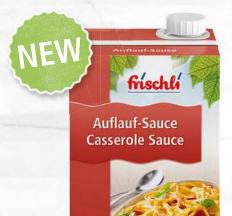

### frischli Casserole Sauce (Oven Bake Sauce)

The sauce highlight for all delicious oven bake varieties. With mozzarella, Italian hard cheese, blue cheese and Cheddar cheese. Ideal cooking and baking properties, very good binding quality.