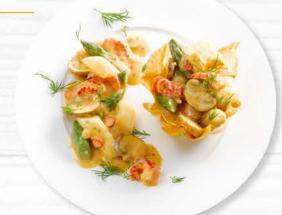

### Green asparagus gratin with smoked salmon & orange Hollandaise

#### Preparation

- 1. Trim approx. 2 cm off the ends of the asparagus. Cut the asparagus into pieces, wash and simmer in boiling salted water for about 8 minutes, remove, leave to drain well and place in a Gastronorm tray or ovenproof dish.
- 2. Spread smoked salmon on top of the asparagus and sprinkle with the lemon juice.
- 3. Mix the frischli Sauce Hollandaise Cullus with the orange juice and grated orange and spread evenly over the smoked salmon.
- 4. Bake under the salamander or grill in the oven for several minutes.
- 5. Sprinkle with pink pepper and garnish with parsley.

#### Ingredients for 10 portions:

- salt
- 400 g smoked salmon
- 50 ml lemon juice
- 750 ml frischli Sauce Hollandaise Cullus
- 50 ml orange juice
- 3 g grated orange peel
- 10 g pink pepper berries
- 1 bunch of chopped parsley