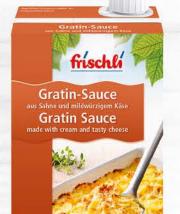

### frischli Gratin sauce

Fine creamy cheese sauce for successful golden brown gratins with a crunchy cheese topping. Quick and easy to use. Suitable for ovens, fan ovens and salamander grills.