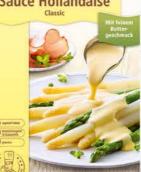

#### Sauce Hollandaise Classic

The delicate, ready-to-serve classic with the fine taste of butter: seasoned with fine spices. Suitable for freezing and defrosting.