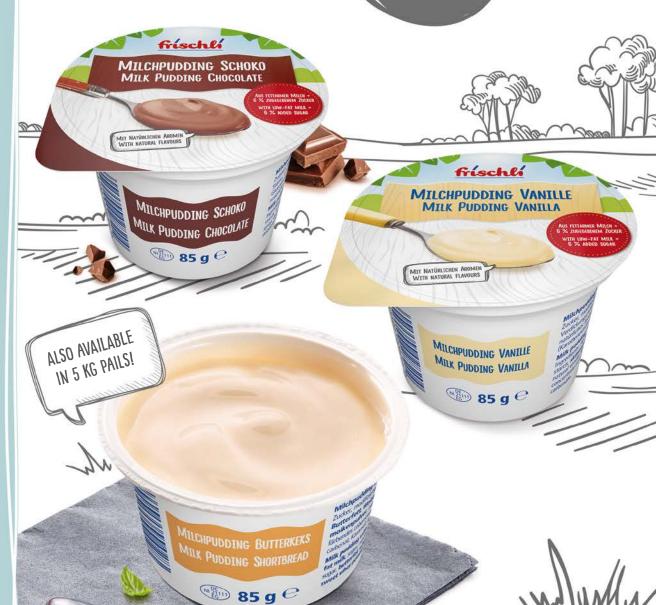

#### It is about time - here are our favorite quick dessert cups!

Choose from three delicious milk pudding flavours: chocolate, vanilla and shortbread. These small portions are full of taste and are perfect for school catering and nurseries due to only 6 % of added sugar. They are also ideal wherever an uncomplicated and quick dessert is needed.

### 3 × MILKPUDDINGS

**Simply delicious – spoon after spoon:** Each of our three delicious milk pudding flavours offers a cup full of taste. Less sugar, more indulgence – the practical 85 g size is perfect on the go! Popular with all age groups.

#### Lots of benefits for lots of success:

- three delicious flavours in 85 g portion cups
- only natural flavours
- only 1.5 % fat
  - no artificial colours or preservatives
- less sweet, without artificial sweeteners
- no gelatin
- shelf-stable
- on additives requiring special labelling

Milk puddings for bulk consumers also available in 5 kg pails.